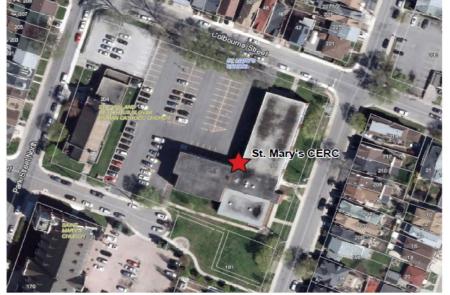

## Community Planning and Facility Partnerships Information Sheet

**St. Mary CERC** 

209 Macnab Street North Hamilton L8R 2M5

## **AVAILABLE SPACE DETAILS**

| NUMBER OF EMPTY CLASSROOMS:    | 2+        |
|--------------------------------|-----------|
| APPROXIMATE SQ FT AVAILABLE:   | 1,800+    |
| ON SITE PARKING:               | Yes       |
| TIMING OF AVAILABILITY:        | Current   |
| TERM OF AVAILABILITY OF SPACE: | 2-5 Years |