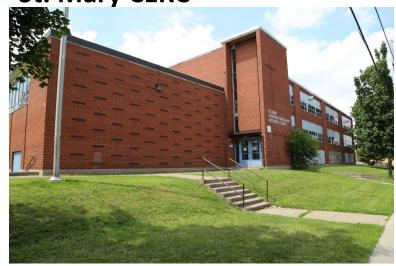

## Community Planning and Facility Partnerships Information Sheet

**St. Mary CERC** 

209 Macnab Street North Hamilton L8R 2M5

## **FACILITY DETAILS**

| YEAR BUILT:     | 1959      |
|-----------------|-----------|
| STORIES:        | 3         |
| TOTAL GFA (M2): | 4660m2    |
| SITE SIZE:      | 1.7 acres |